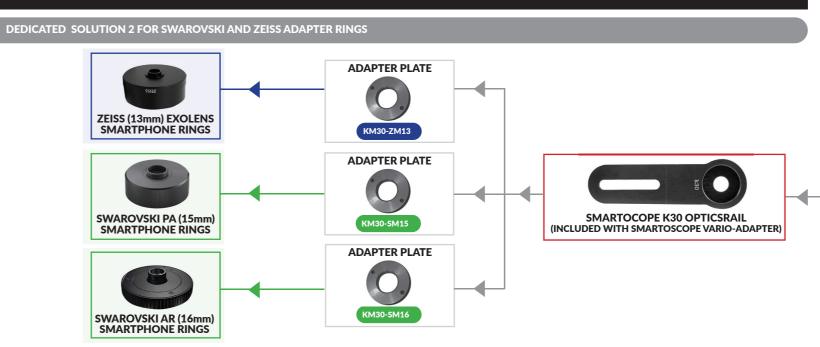

The configurator is separated in to four parts (A, B, C, D) depending on what equipment is being used. A description of each option is as follows:

- A) A universal digiscoping solution for most smartphones and all brands of spotting scopes and eyepieces.
- B) A dedicated digiscoping solution for Kowa smartphone adapter rings as well as the UR-4 universal ring
- C) Dedicated solutions for owners of Swarovski PA and AR smartphone rings and Zeiss Exolens smartphone rings.
- D) Dedicated solution for owners of Swarovski PA and AR smartphone rings and Zeiss Exolens smartphone rings using the included K30 optics rail and without the need to purchase an individual optics rail.