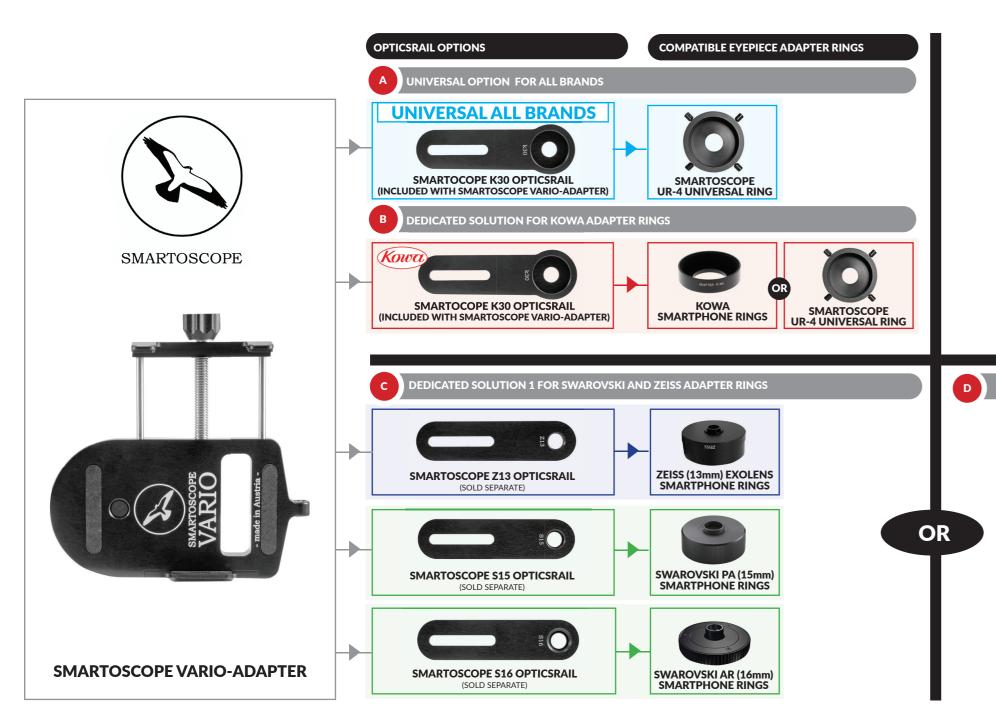

## SMARTOSCOPE VARIO DIGISCOPING ADAPTERS CONFIGURATION GUIDE

## PLEASE READ BEFORE CONSULTING THE CONFIGURATOR:

The SMARTOSCOPE VARIO digiscoping adapter range offers the smartphone digiscoper one of the most comprehensive, flexible, effective and easy to use smartphone adapter systems available.

The range provides a truly universal system to accommodate most smart phone models and spotting scopes of any brand as well as dedicated ultra quick connection solutions for Kowa, Swarovski and Zeiss users.

The configurator is separated in to four parts (A, B, C, D) depending on what equipment is being used. A description of each option is as follows:

- A) A universal digiscoping solution for most smartphones and all brands of spotting scopes and eyepieces.
- B) A dedicated digiscoping solution for Kowa smartphone adapter rings as well as the UR-4 universal ring
- C) Dedicated solutions for owners of Swarovski PA and AR smartphone rings and Zeiss Exolens smartphone rings.
- D) Dedicated solution for owners of Swarovski PA and AR smartphone rings and Zeiss Exolens smartphone rings using the included K30 optics rail and without the need to purchase an individual optics rail.

SMARTOSCOPE VARIO-ADAPTER